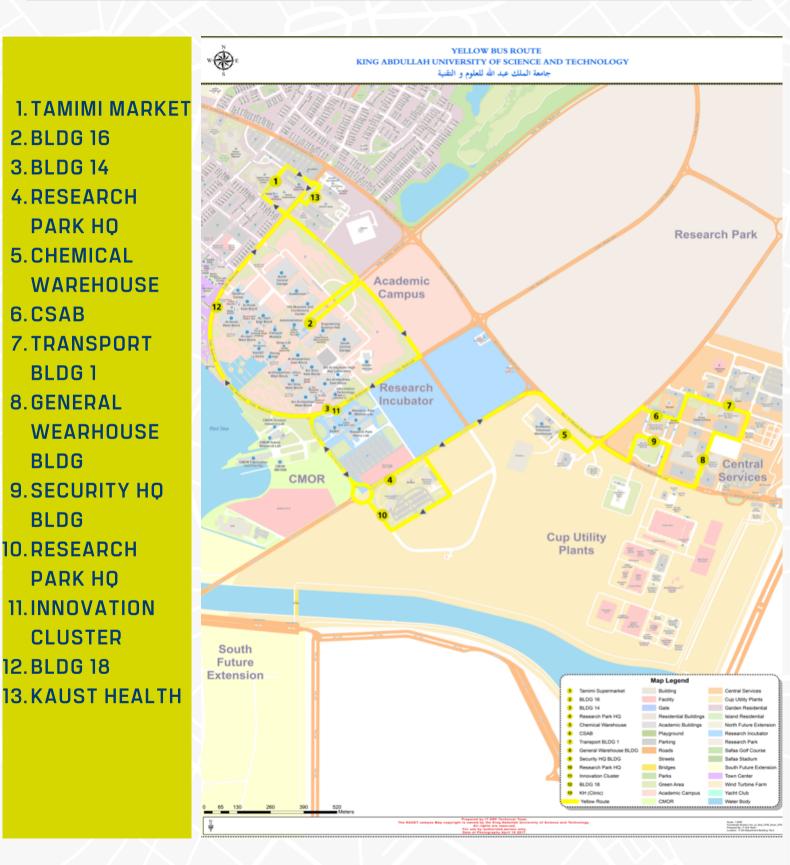

| STOP 1 s                   | Tamimi<br>Super Market | - Bus will only stop a<br>- Color-Coded Bus w |       | s |
|----------------------------|------------------------|-----------------------------------------------|-------|---|
| HOUR                       |                        | DEPARTURE                                     | TIME  |   |
| 6:00 AM                    | -                      | -                                             | 6:50  | - |
| 7:00 AM                    | 7:20                   | •                                             | 7:50  | + |
| 8:00 AM                    | 8:20                   | -                                             | 8:50  | - |
| 9:00 AM                    | 9:20                   | -                                             | 9:50  | - |
| 10:00 AM                   | 10:20                  | -                                             | 10:50 | - |
| 11:00 AM                   | 11:20                  | -                                             | 11:50 | - |
| 12:00 PM                   | 12:20                  | -                                             | 12:50 | - |
| 1:00 PM                    | 1:20                   | -                                             | 1:50  | - |
| 2:00 PM                    | 2:20                   | -                                             | 2:50  | - |
| 3:00 PM                    | 3:20                   | -                                             | 3:50  | - |
| 4:00 PM                    | 4:20                   | -                                             | 4:50  |   |
| 5:00 PM                    | 5:20                   | -                                             | 5:50  | - |
| 6:00 PM                    | -                      | -                                             | -     | - |
| 6:00 P.M.<br>TO 01:00 A.M. | ON DEMAND SERVICES     |                                               |       |   |

Bus Services Helpdesk: 012-808-5222

| STOP 2    | BLDG 16 | <ul> <li>Possible 2 to 3 minutes delay due to traffic conditions</li> <li>Bus will only stop at designated bus stops</li> <li>Color-Coded Bus will operate only during working days</li> <li>For Public Holidays &amp; Weekends, On-Demand will be operated</li> </ul> |       |   |
|-----------|---------|------------------------------------------------------------------------------------------------------------------------------------------------------------------------------------------------------------------------------------------------------------------------|-------|---|
| HOUR      |         | DEPARTURE                                                                                                                                                                                                                                                              | TIME  |   |
| 6:00 AM   | -       | -                                                                                                                                                                                                                                                                      | 6:53  | - |
| 7:00 AM   | 7:23    | •                                                                                                                                                                                                                                                                      | 7:53  | - |
| 8:00 AM   | 8:23    | -                                                                                                                                                                                                                                                                      | 8:53  | - |
| 9:00 AM   | 9:23    | -                                                                                                                                                                                                                                                                      | 9:53  | - |
| 10:00 AM  | 10:23   | -                                                                                                                                                                                                                                                                      | 10:53 | - |
| 11:00 AM  | 11:23   | -                                                                                                                                                                                                                                                                      | 11:53 | - |
| 12:00 PM  | 12:23   | -                                                                                                                                                                                                                                                                      | 12:53 | - |
| 1:00 PM   | 1:23    | -                                                                                                                                                                                                                                                                      | 1:53  | - |
| 2:00 PM   | 2:23    | -                                                                                                                                                                                                                                                                      | 2:53  | - |
| 3:00 PM   | 3:23    | -                                                                                                                                                                                                                                                                      | 3:53  | - |
| 4:00 PM   | 4:23    | -                                                                                                                                                                                                                                                                      | 4:53  |   |
| 5:00 PM   | 5:23    | -                                                                                                                                                                                                                                                                      | 5:53  | - |
| 6:00 PM   | -       | -                                                                                                                                                                                                                                                                      | -     | - |
| 6:00 P.M. |         | N DEMAND                                                                                                                                                                                                                                                               |       |   |

#### **ON DEMAND SERVICES**

Bus Services Helpdesk: 012-808-5222

Scan the QR code for more information about Bus Services

| STOP 3    | BLDG 14 | <ul> <li>Possible 2 to 3 minutes delay due to traffic conditions</li> <li>Bus will only stop at designated bus stops</li> <li>Color-Coded Bus will operate only during working days</li> <li>For Public Holidays &amp; Weekends, On-Demand will be operated</li> </ul> |          |   |
|-----------|---------|------------------------------------------------------------------------------------------------------------------------------------------------------------------------------------------------------------------------------------------------------------------------|----------|---|
| HOUR      |         | DEPARTURE                                                                                                                                                                                                                                                              | TIME     |   |
| 6:00 AM   | -       | -                                                                                                                                                                                                                                                                      | 6:56     | - |
| 7:00 AM   | 7:26    | -                                                                                                                                                                                                                                                                      | 7:56     | - |
| 8:00 AM   | 8:26    | -                                                                                                                                                                                                                                                                      | 8:56     | - |
| 9:00 AM   | 9:26    | -                                                                                                                                                                                                                                                                      | 9:56     | - |
| 10:00 AM  | 10:26   | -                                                                                                                                                                                                                                                                      | 10:56    | - |
| 11:00 AM  | 11:26   | -                                                                                                                                                                                                                                                                      | 11:56    | - |
| 12:00 PM  | 12:26   | -                                                                                                                                                                                                                                                                      | 12:56    | - |
| 1:00 PM   | 1:26    | -                                                                                                                                                                                                                                                                      | 1:56     | - |
| 2:00 PM   | 2:26    | -                                                                                                                                                                                                                                                                      | 2:56     | - |
| 3:00 PM   | 3:26    | -                                                                                                                                                                                                                                                                      | 3:56     | - |
| 4:00 PM   | 4:26    | -                                                                                                                                                                                                                                                                      | 4:56     | - |
| 5:00 PM   | 5:26    | -                                                                                                                                                                                                                                                                      | 5:56     | - |
| 6:00 PM   | -       | -                                                                                                                                                                                                                                                                      | -        | - |
|           |         |                                                                                                                                                                                                                                                                        |          |   |
| 6:00 P.M. | 0       | N DEMAND                                                                                                                                                                                                                                                               | SERVICES |   |

**ON DEMAND SERVICES** 

Bus Services Helpdesk: 012-808-5222

Scan the QR code for more information about Bus Services

| STOP 4                     | RESEARCH<br>PARK HQ | <ul> <li>Possible 2 to 3 minutes delay due to traffic conditions</li> <li>Bus will only stop at designated bus stops</li> <li>Color-Coded Bus will operate only during working days</li> <li>For Public Holidays &amp; Weekends, On-Demand will be operated</li> </ul> |       |   |  |
|----------------------------|---------------------|------------------------------------------------------------------------------------------------------------------------------------------------------------------------------------------------------------------------------------------------------------------------|-------|---|--|
| HOUR                       |                     | DEPARTURE                                                                                                                                                                                                                                                              | TIME  |   |  |
| 6:00 AM                    | -                   | •                                                                                                                                                                                                                                                                      | 6:58  | - |  |
| 7:00 AM                    | 7:28                | -                                                                                                                                                                                                                                                                      | 7:58  | - |  |
| 8:00 AM                    | 8:28                | -                                                                                                                                                                                                                                                                      | 8:58  | - |  |
| 9:00 AM                    | 9:28                | -                                                                                                                                                                                                                                                                      | 9:58  | - |  |
| 10:00 AM                   | 10:28               | -                                                                                                                                                                                                                                                                      | 10:58 | - |  |
| 11:00 AM                   | 11:28               | -                                                                                                                                                                                                                                                                      | 11:58 | - |  |
| 12:00 PM                   | 12:28               | -                                                                                                                                                                                                                                                                      | 12:58 | - |  |
| 1:00 PM                    | 1:28                | -                                                                                                                                                                                                                                                                      | 1:58  | - |  |
| 2:00 PM                    | 2:28                | -                                                                                                                                                                                                                                                                      | 2:58  | - |  |
| 3:00 PM                    | 3:28                | -                                                                                                                                                                                                                                                                      | 3:58  | - |  |
| 4:00 PM                    | 4:28                | -                                                                                                                                                                                                                                                                      | 4:58  | - |  |
| 5:00 PM                    | 5:28                | -                                                                                                                                                                                                                                                                      | 5:58  | - |  |
| 6:00 PM                    |                     | -                                                                                                                                                                                                                                                                      | -     | - |  |
| 6:00 P.M.<br>TO 01:00 A.M. | 0                   | ON DEMAND SERVICES                                                                                                                                                                                                                                                     |       |   |  |

Bus Services Helpdesk: 012-808-5222

| <ul> <li>STOP 5 CHEMICAL<br/>WAREHOUSE</li> <li>Possible 2 to 3 minutes delay due to traffic conditions</li> <li>Bus will only stop at designated bus stops</li> <li>Color-Coded Bus will operate only during working days</li> <li>For Public Holidays &amp; Weekends, On-Demand will be operated</li> </ul> |       |           |       |   |
|---------------------------------------------------------------------------------------------------------------------------------------------------------------------------------------------------------------------------------------------------------------------------------------------------------------|-------|-----------|-------|---|
| HOUR                                                                                                                                                                                                                                                                                                          |       | DEPARTURE | TIME  |   |
| 6:00 AM                                                                                                                                                                                                                                                                                                       | -     | -         | -     | - |
| 7:00 AM                                                                                                                                                                                                                                                                                                       | 7:01  | -         | 7:31  | - |
| 8:00 AM                                                                                                                                                                                                                                                                                                       | 8:01  | -         | 8:31  | - |
| 9:00 AM                                                                                                                                                                                                                                                                                                       | 9:01  | -         | 9:31  | - |
| 10:00 AM                                                                                                                                                                                                                                                                                                      | 10:01 | -         | 10:31 | - |
| 11:00 AM                                                                                                                                                                                                                                                                                                      | 11:01 | -         | 11:31 | - |
| 12:00 PM                                                                                                                                                                                                                                                                                                      | 12:01 | -         | 12:31 |   |
| 1:00 PM                                                                                                                                                                                                                                                                                                       | 1:01  | -         | 1:31  | - |
| 2:00 PM                                                                                                                                                                                                                                                                                                       | 2:01  | -         | 2:31  | - |
| 3:00 PM                                                                                                                                                                                                                                                                                                       | 3:01  | -         | 3:31  |   |
| 4:00 PM                                                                                                                                                                                                                                                                                                       | 4:01  | -         | 4:31  |   |
| 5:00 PM                                                                                                                                                                                                                                                                                                       | 5:01  | -         | 5:31  |   |
| 6:00 PM                                                                                                                                                                                                                                                                                                       | 8:01  | -         | -     | - |
| 6:00 P.M.                                                                                                                                                                                                                                                                                                     |       |           |       |   |

### **ON DEMAND SERVICES**

Bus Services Helpdesk: 012-808-5222

Scan the QR code for more information about Bus Services

| STOP 6    | CSAB               | <ul> <li>Possible 2 to 3 minutes delay due to traffic conditions</li> <li>Bus will only stop at designated bus stops</li> <li>Color-Coded Bus will operate only during working days</li> <li>For Public Holidays &amp; Weekends, On-Demand will be operated</li> </ul> |       |   |
|-----------|--------------------|------------------------------------------------------------------------------------------------------------------------------------------------------------------------------------------------------------------------------------------------------------------------|-------|---|
| HOUR      |                    | DEPARTURE                                                                                                                                                                                                                                                              | TIME  |   |
| 6:00 AM   | -                  | -                                                                                                                                                                                                                                                                      | -     | - |
| 7:00 AM   | 7:03               | -                                                                                                                                                                                                                                                                      | 7:33  | - |
| 8:00 AM   | 8:03               | -                                                                                                                                                                                                                                                                      | 8:33  | - |
| 9:00 AM   | 9:03               | -                                                                                                                                                                                                                                                                      | 9:33  | - |
| 10:00 AM  | 10:03              | -                                                                                                                                                                                                                                                                      | 10:33 | - |
| 11:00 AM  | 11:03              | -                                                                                                                                                                                                                                                                      | 11:33 | - |
| 12:00 PM  | 12:03              | -                                                                                                                                                                                                                                                                      | 12:33 | - |
| 1:00 PM   | 1:03               | -                                                                                                                                                                                                                                                                      | 1:33  | - |
| 2:00 PM   | 2:03               | -                                                                                                                                                                                                                                                                      | 2:33  | - |
| 3:00 PM   | 3:03               | -                                                                                                                                                                                                                                                                      | 3:33  | - |
| 4:00 PM   | 4:03               | -                                                                                                                                                                                                                                                                      | 4:33  | - |
| 5:00 PM   | 5:03               | -                                                                                                                                                                                                                                                                      | 5:33  | - |
| 6:00 PM   | 6:03               | -                                                                                                                                                                                                                                                                      | -     | - |
|           |                    |                                                                                                                                                                                                                                                                        |       |   |
| 6:00 P.M. | ON DEMAND SERVICES |                                                                                                                                                                                                                                                                        |       |   |

### **ON DEMAND SERVICES**

Bus Services Helpdesk: 012-808-5222

Scan the QR code for more information about Bus Services

| STOP 7                     | TRANSPORT<br>BLDG 1 |           | t designated bus stop<br>ill operate only during | s |
|----------------------------|---------------------|-----------|--------------------------------------------------|---|
| HOUR                       |                     | DEPARTURE | TIME                                             |   |
| 6:00 AM                    |                     | -         | •                                                | - |
| 7:00 AM                    | 7:05                | -         | 7:35                                             | - |
| 8:00 AM                    | 8:05                | -         | 8:35                                             | - |
| 9:00 AM                    | 9:05                | -         | 9:35                                             | - |
| 10:00 AM                   | 10:05               | -         | 10:35                                            | - |
| 11:00 AM                   | 11:05               | -         | 11:35                                            | - |
| 12:00 PM                   | 12:05               | -         | 12:35                                            | - |
| 1:00 PM                    | 1:05                | -         | 1:35                                             | - |
| 2:00 PM                    | 2:05                | -         | 2:35                                             | - |
| 3:00 PM                    | 3:05                | -         | 3:35                                             | - |
| 4:00 PM                    | 4:05                | -         | 4:35                                             | - |
| 5:00 PM                    | 5:05                | -         | 5:35                                             | - |
| 6:00 PM                    | 6:05                | -         | -                                                | - |
| 6:00 P.M.<br>TO 01:00 A.M. | C                   | N DEMAND  | SERVICES                                         |   |

Bus Services Helpdesk: 012-808-5222

| <ul> <li>STOP 8 GENERAL<br/>BLDG</li> <li>Possible 2 to 3 minutes delay due to traffic conditions</li> <li>Bus will only stop at designated bus stops</li> <li>Color-Coded Bus will operate only during working days</li> <li>For Public Holidays &amp; Weekends, On-Demand will be operated</li> </ul> |                    |           |       |   |
|---------------------------------------------------------------------------------------------------------------------------------------------------------------------------------------------------------------------------------------------------------------------------------------------------------|--------------------|-----------|-------|---|
| HOUR                                                                                                                                                                                                                                                                                                    |                    | DEPARTURE | TIME  |   |
| 6:00 AM                                                                                                                                                                                                                                                                                                 | -                  | -         | -     | - |
| 7:00 AM                                                                                                                                                                                                                                                                                                 | 7:06               | -         | 7:36  | • |
| 8:00 AM                                                                                                                                                                                                                                                                                                 | 8:06               | -         | 8:36  | - |
| 9:00 AM                                                                                                                                                                                                                                                                                                 | 9:06               | -         | 9:36  | - |
| 10:00 AM                                                                                                                                                                                                                                                                                                | 10:06              | -         | 10:36 | - |
| 11:00 AM                                                                                                                                                                                                                                                                                                | 11:06              | -         | 11:36 | - |
| 12:00 PM                                                                                                                                                                                                                                                                                                | 12:06              | -         | 12:36 | - |
| 1:00 PM                                                                                                                                                                                                                                                                                                 | 1:06               | -         | 1:36  | - |
| 2:00 PM                                                                                                                                                                                                                                                                                                 | 2:06               | -         | 2:36  | - |
| 3:00 PM                                                                                                                                                                                                                                                                                                 | 3:06               | -         | 3:36  | - |
| 4:00 PM                                                                                                                                                                                                                                                                                                 | 4:06               | -         | 4:36  |   |
| 5:00 PM                                                                                                                                                                                                                                                                                                 | 5:06               | -         | 5:36  | - |
| 6:00 PM                                                                                                                                                                                                                                                                                                 | 6:06               | -         | -     |   |
| 6:00 P.M.<br>TO 01:00 A.M.                                                                                                                                                                                                                                                                              | ON DEMAND SERVICES |           |       |   |

Bus Services Helpdesk: 012-808-5222

| <ul> <li>Possible 2 to 3 minutes delay due to traffic conditions</li> <li>Bus will only stop at designated bus stops</li> <li>Color-Coded Bus will operate only during working days</li> <li>For Public Holidays &amp; Weekends, On-Demand will be operated</li> </ul> |       |                         |       |   |
|------------------------------------------------------------------------------------------------------------------------------------------------------------------------------------------------------------------------------------------------------------------------|-------|-------------------------|-------|---|
| HOUR                                                                                                                                                                                                                                                                   |       | DEPARTURE               | TIME  |   |
| 6:00 AM                                                                                                                                                                                                                                                                | -     | -                       | •     | - |
| 7:00 AM                                                                                                                                                                                                                                                                | 7:08  | •                       | 7:38  | - |
| 8:00 AM                                                                                                                                                                                                                                                                | 8:08  | -                       | 8:38  | - |
| 9:00 AM                                                                                                                                                                                                                                                                | 9:08  | -                       | 9:38  | - |
| 10:00 AM                                                                                                                                                                                                                                                               | 10:08 | -                       | 10:38 | - |
| 11:00 AM                                                                                                                                                                                                                                                               | 11:08 | -                       | 11:38 | - |
| 12:00 PM                                                                                                                                                                                                                                                               | 12:08 | -                       | 12:38 | - |
| 1:00 PM                                                                                                                                                                                                                                                                | 1:08  | -                       | 1:38  | - |
| 2:00 PM                                                                                                                                                                                                                                                                | 2:08  | -                       | 2:38  | - |
| 3:00 PM                                                                                                                                                                                                                                                                | 3:08  | -                       | 3:38  | - |
| 4:00 PM                                                                                                                                                                                                                                                                | 4:08  | -                       | 4:38  | - |
| 5:00 PM                                                                                                                                                                                                                                                                | 5:08  | -                       | 5:38  | - |
| 6:00 PM                                                                                                                                                                                                                                                                | 6:08  | -                       | -     | - |
| 6:00 D M                                                                                                                                                                                                                                                               |       |                         |       |   |
| 6:00 P.M.                                                                                                                                                                                                                                                              |       | 6:08 ON DEMAND SERVICES |       |   |

### **ON DEMAND SERVICES**

Bus Services Helpdesk: 012-808-5222

Scan the QR code for more information about Bus Services

| STOP 10   | RESEARCH<br>PARK HQ | <ul> <li>Possible 2 to 3 minutes delay due to traffic conditions</li> <li>Bus will only stop at designated bus stops</li> <li>Color-Coded Bus will operate only during working days</li> <li>For Public Holidays &amp; Weekends, On-Demand will be operated</li> </ul> |       |   |
|-----------|---------------------|------------------------------------------------------------------------------------------------------------------------------------------------------------------------------------------------------------------------------------------------------------------------|-------|---|
| HOUR      |                     | DEPARTURE                                                                                                                                                                                                                                                              | TIME  |   |
| 6:00 AM   | -                   | -                                                                                                                                                                                                                                                                      | -     | - |
| 7:00 AM   | 7:11                | -                                                                                                                                                                                                                                                                      | 7:41  | - |
| 8:00 AM   | 8:11                | -                                                                                                                                                                                                                                                                      | 8:41  | - |
| 9:00 AM   | 9:11                | -                                                                                                                                                                                                                                                                      | 9:41  | - |
| 10:00 AM  | 10:11               | -                                                                                                                                                                                                                                                                      | 10:41 | - |
| 11:00 AM  | 11:11               | -                                                                                                                                                                                                                                                                      | 11:41 | - |
| 12:00 PM  | 12:11               | -                                                                                                                                                                                                                                                                      | 12:41 | - |
| 1:00 PM   | 1:11                | -                                                                                                                                                                                                                                                                      | 1:41  | - |
| 2:00 PM   | 2:11                | -                                                                                                                                                                                                                                                                      | 2:41  | - |
| 3:00 PM   | 3:11                | -                                                                                                                                                                                                                                                                      | 3:41  | - |
| 4:00 PM   | 4:11                | -                                                                                                                                                                                                                                                                      | 4:41  | - |
| 5:00 PM   | 5:11                | -                                                                                                                                                                                                                                                                      | 5:41  | - |
| 6:00 PM   | 6:11                | -                                                                                                                                                                                                                                                                      | -     | - |
| 6:00 P.M. |                     | N DEMAND                                                                                                                                                                                                                                                               |       |   |

### **ON DEMAND SERVICES**

Bus Services Helpdesk: 012-808-5222

Scan the QR code for more information about Bus Services

| STOP 11  | INNOVATION<br>CLUSTER | <ul> <li>Possible 2 to 3 minute</li> <li>Bus will only stop at</li> <li>Color-Coded Bus weight</li> <li>For Public Holidays</li> </ul> | t designated bus stop<br>ill operate only during | os                                        |
|----------|-----------------------|----------------------------------------------------------------------------------------------------------------------------------------|--------------------------------------------------|-------------------------------------------|
| HOUR     |                       | DEPARTURE                                                                                                                              | TIME                                             |                                           |
| 6:00 AM  | -                     | -                                                                                                                                      | -                                                | -                                         |
| 7:00 AM  | 7:13                  | •                                                                                                                                      | 7:43                                             | -                                         |
| 8:00 AM  | 8:13                  | -                                                                                                                                      | 8:43                                             | -                                         |
| 9:00 AM  | 9:13                  | -                                                                                                                                      | 9:43                                             | -                                         |
| 10:00 AM | 10:13                 |                                                                                                                                        | 10:43                                            | -                                         |
| 11:00 AM | 11:13                 | -                                                                                                                                      | 11:43                                            | -                                         |
| 12:00 PM | 12:13                 | -                                                                                                                                      | 12:43                                            | -                                         |
| 1:00 PM  | 1:13                  | · · · ·                                                                                                                                | 1:43                                             | -                                         |
| 2:00 PM  | 2:13                  | 1 A. 1                                                                                                                                 | 2:43                                             | -                                         |
| 3:00 PM  | 3:13                  | -                                                                                                                                      | 3:43                                             | -                                         |
| 4:00 PM  | 4:13                  | -                                                                                                                                      | 4:43                                             | -                                         |
| 5:00 PM  | 5:13                  | -                                                                                                                                      | 5:43                                             | -                                         |
| 6:00 PM  | 6:13                  | -                                                                                                                                      | -                                                | -                                         |
|          |                       |                                                                                                                                        |                                                  | J. S. |

### **ON DEMAND SERVICES**

Bus Services Helpdesk: 012-808-5222

| STOP 12  | BLDG 18 | <ul> <li>Possible 2 to 3 minutes delay due to traffic conditions</li> <li>Bus will only stop at designated bus stops</li> <li>Color-Coded Bus will operate only during working days</li> <li>For Public Holidays &amp; Weekends, On-Demand will be operated</li> </ul> |       |   |
|----------|---------|------------------------------------------------------------------------------------------------------------------------------------------------------------------------------------------------------------------------------------------------------------------------|-------|---|
| HOUR     |         | DEPARTURE                                                                                                                                                                                                                                                              | TIME  |   |
| 6:00 AM  |         | •                                                                                                                                                                                                                                                                      | •     | - |
| 7:00 AM  | 7:15    | •                                                                                                                                                                                                                                                                      | 7:45  | - |
| 8:00 AM  | 8:15    | -                                                                                                                                                                                                                                                                      | 8:45  | - |
| 9:00 AM  | 9:15    | -                                                                                                                                                                                                                                                                      | 9:45  | - |
| 10:00 AM | 10:15   | -                                                                                                                                                                                                                                                                      | 10:45 | - |
| 11:00 AM | 11:15   | -                                                                                                                                                                                                                                                                      | 11:45 | - |
| 12:00 PM | 12:15   | -                                                                                                                                                                                                                                                                      | 12:45 | - |
| 1:00 PM  | 1:15    | -                                                                                                                                                                                                                                                                      | 1:45  | - |
| 2:00 PM  | 2:15    | -                                                                                                                                                                                                                                                                      | 2:45  | - |
| 3:00 PM  | 3:15    | -                                                                                                                                                                                                                                                                      | 3:45  | - |
| 4:00 PM  | 4:15    | -                                                                                                                                                                                                                                                                      | 4:45  | - |
| 5:00 PM  | 5:15    | -                                                                                                                                                                                                                                                                      | 5:45  | - |
| 6:00 PM  | 6:15    | -                                                                                                                                                                                                                                                                      | -     | - |
|          |         |                                                                                                                                                                                                                                                                        |       |   |

### **ON DEMAND SERVICES**

Bus Services Helpdesk: 012-808-5222

| STOP 13  | KAUST<br>HEALTH | <ul> <li>Possible 2 to 3 minutes delay due to traffic conditions</li> <li>Bus will only stop at designated bus stops</li> <li>Color-Coded Bus will operate only during working days</li> <li>For Public Holidays &amp; Weekends, On-Demand will be operated</li> </ul> |       |    |
|----------|-----------------|------------------------------------------------------------------------------------------------------------------------------------------------------------------------------------------------------------------------------------------------------------------------|-------|----|
| HOUR     |                 | DEPARTURE                                                                                                                                                                                                                                                              | TIME  |    |
| 6:00 AM  | -               | -                                                                                                                                                                                                                                                                      | •     | -  |
| 7:00 AM  | 7:17            | -                                                                                                                                                                                                                                                                      | 7:47  | -  |
| 8:00 AM  | 8:17            | -                                                                                                                                                                                                                                                                      | 8:47  | -  |
| 9:00 AM  | 9:17            | -                                                                                                                                                                                                                                                                      | 9:47  | -  |
| 10:00 AM | 10:17           | -                                                                                                                                                                                                                                                                      | 10:47 | -  |
| 11:00 AM | 11:17           | -                                                                                                                                                                                                                                                                      | 11:47 | -  |
| 12:00 PM | 12:17           | -                                                                                                                                                                                                                                                                      | 12:47 | -  |
| 1:00 PM  | 1:17            | -                                                                                                                                                                                                                                                                      | 1:47  | -  |
| 2:00 PM  | 2:17            | -                                                                                                                                                                                                                                                                      | 2:47  | -  |
| 3:00 PM  | 3:17            | -                                                                                                                                                                                                                                                                      | 3:47  | -  |
| 4:00 PM  | 4:17            | -                                                                                                                                                                                                                                                                      | 4:47  | -  |
| 5:00 PM  | 5:17            | -                                                                                                                                                                                                                                                                      | 5:47  | -  |
| 6:00 PM  | 6:17            | -                                                                                                                                                                                                                                                                      | -     | -  |
|          |                 |                                                                                                                                                                                                                                                                        |       | Ľ. |