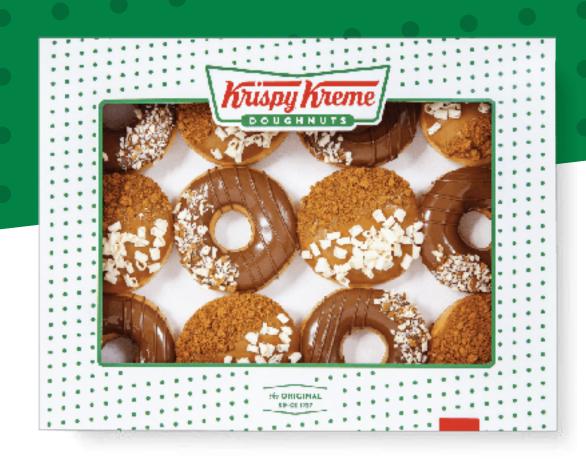

## **PREMIUM**

| 25        | 3PCS       |
|-----------|------------|
| 43        | HALF DOZEN |
| <b>75</b> | DOZEN      |