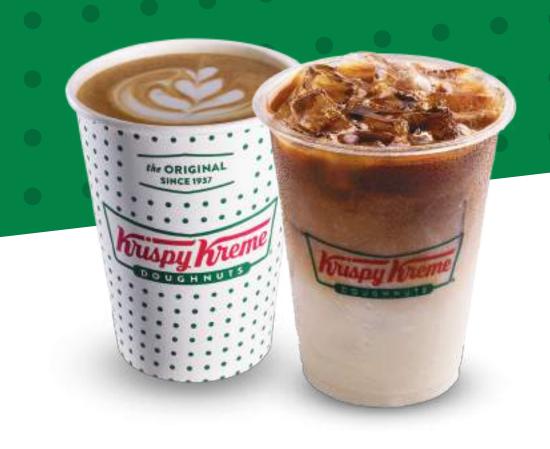

### **HOT OR ICED DRINKS**

Calories Calories 400 Mocha 300 **Caramel Macciato** 

**Spanish Latte** 