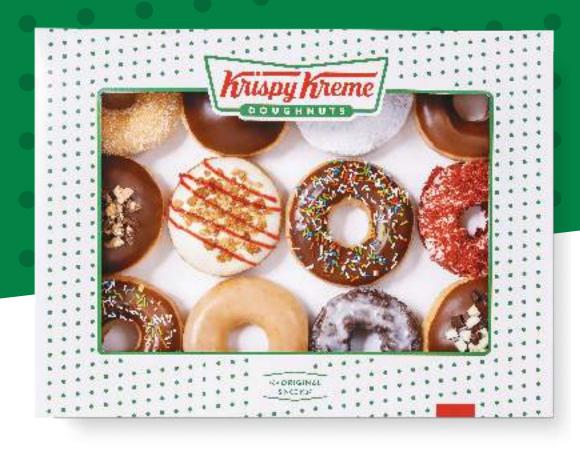

**ASSORTED** 

## **PREMIUM**

| 25        | 3PCS       |
|-----------|------------|
| 43        | HALF DOZEN |
| <b>75</b> | DOZEN      |