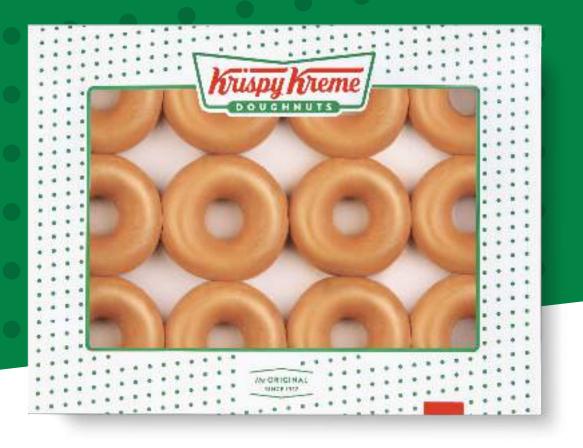

## ORIGINAL GLAZED®

| 19 | 3PCS         | 22  | 3PCS         |
|----|--------------|-----|--------------|
| 34 | HALF DOZEN   | 39  | HALF DOZEN   |
| 59 | DOZEN        | 67  | DOZEN        |
| 86 | DOUBLE DOZEN | 115 | DOUBLE DOZEN |