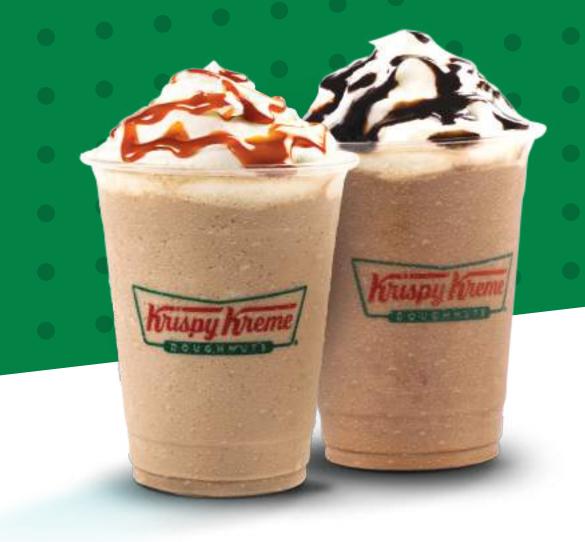

# Krispy Krieme FRAPPE

22 **20 3 20 3** 

Calories 286

380

Mocha

**Caramel** 

Calories 210