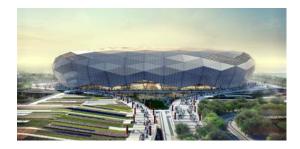

## FIFA World Cup Qatar 2022™ Venues

Eight state-of-the-art stadiums come together to form a constellation of venues for the FIFA World Cup Qatar 2022™. Featuring climate-control technology and inspired architecture, the arenas have been extensively updated or purpose-built to exacting specifications, and will raise the bar for sports eventing.

Al Bayt

**Ahmad Bin Ali** 

**Khalifa International** 

Al Thumama