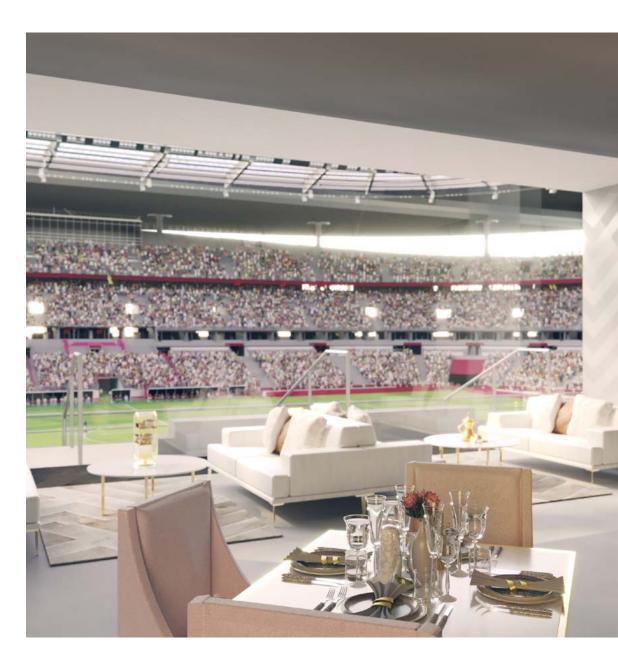

# The pearl at the heart of the action

The pinnacle of hospitality; perfectly situated right above the halfway line at the Lusail Stadium. This is the most luxurious commercial lounge at the FIFA World Cup™. It is the first thought and the final word in the story of luxe sporting hospitality.

Area highlighted is a representative view and may be subject to further change on final completion of the stadium. All designs and data are indicative and may be subject to change and variation.

\*\*\*\*