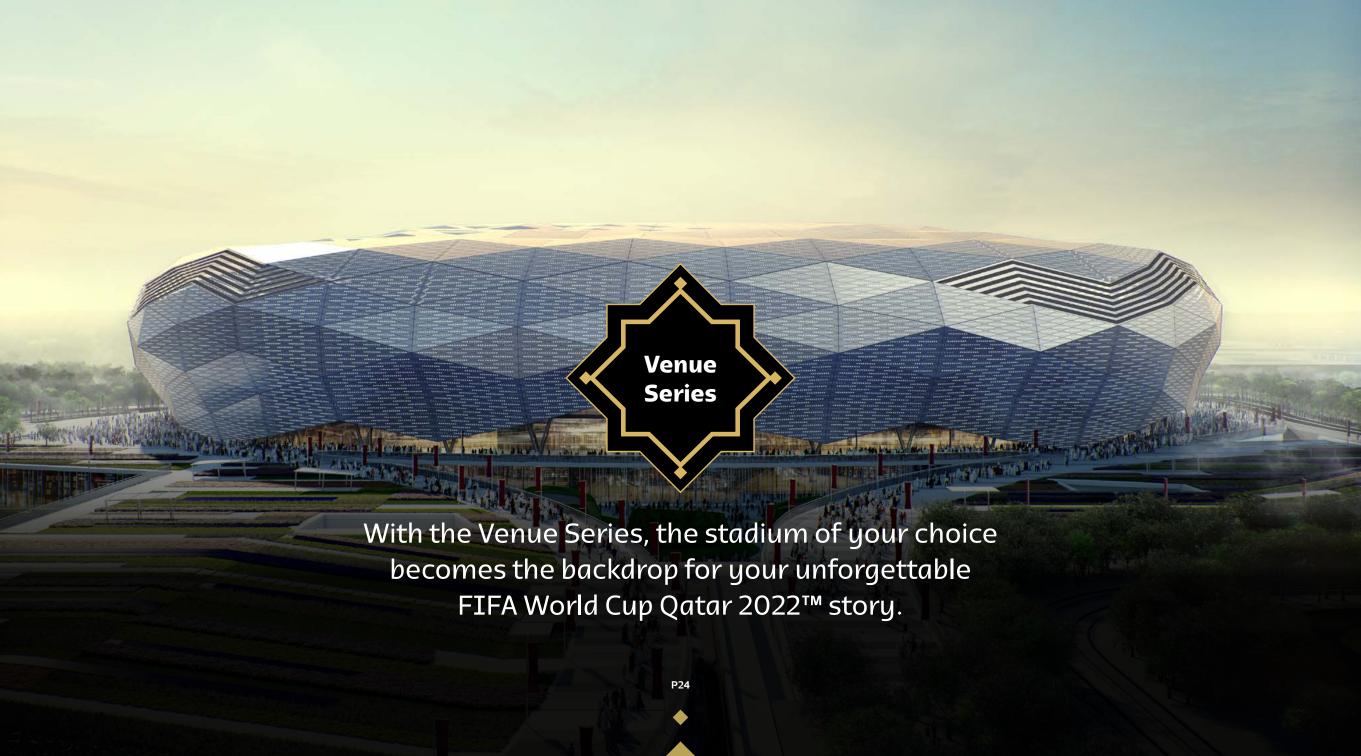

# All matches played at the stadium of your choice

#### Lusail Stadium:

6x Group Matches, 1x Round of 16, 1x Quarter-final, 1x Semi-final, the Final

### Venue Series at Lusail Stadium is available in:

Pearl Lounge
MATCH Private Suite
MATCH Business Seat
MATCH Pavilion
MATCH Club