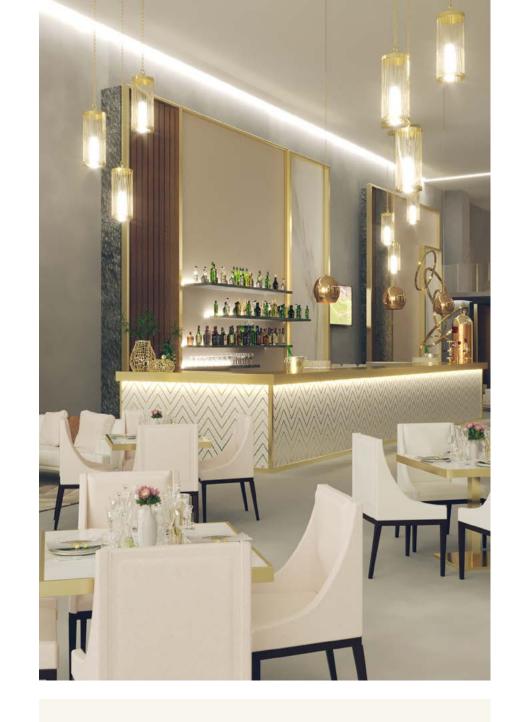

# The pearl at the heart of the action

The pinnacle of hospitality; perfectly situated right above the halfway line at the Lusail Stadium. This is the most luxurious commercial lounge at the FIFA World Cup™. It is the first thought and the final word in the story of luxe sporting hospitality.

#### **Product inclusions:**

- Dedicated concierge and impeccable service
- Best position and views of the pitch in the stadium
- Guest appearances
- Six-course gastronomic showcase, featuring à la carte options, signature dishes and live chef stations
- Selection of welcome drinks available according to custom and preference; soft drinks, artisanal coffees, mixologists, Champagne selection, sommeliers, and premium spirits
- Full service (before, during half-time and after matches)
- Preferential reserved parking and exceptional commemorative gift