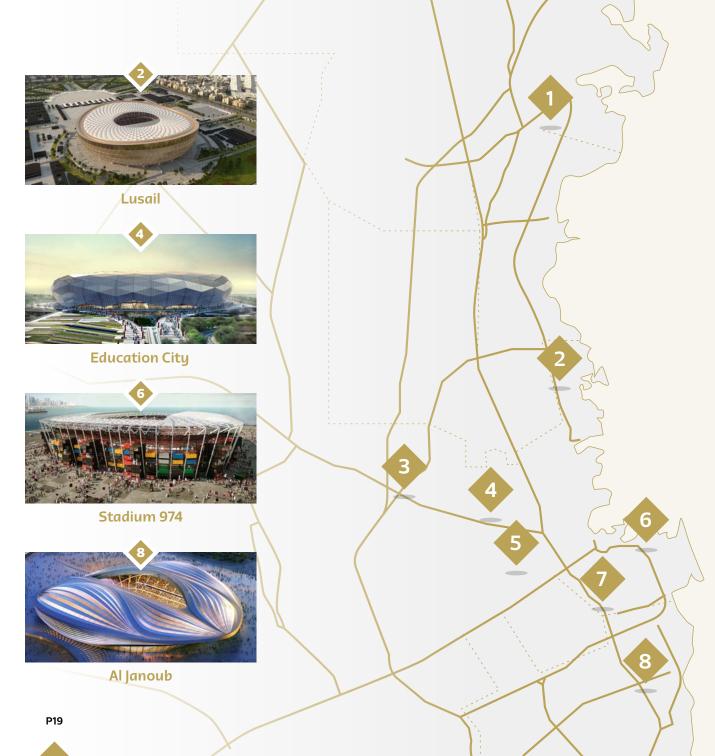

## FIFA World Cup Qatar 2022™ Venues

Eight state-of-the-art stadiums come together to form a constellation of venues for the FIFA World Cup Qatar 2022™. Featuring climate-control technology and inspired architecture, the arenas have been extensively updated or purpose-built to exacting specifications, and will raise the bar for sports eventing.

Al Bayt

**Ahmad Bin Ali** 

**Khalifa International** 

Al Thumama

#### Al Janoub Stadium:

6x Group Matches, 1x Round of 16

#### **Ahmad Bin Ali Stadium:**

6x Group Matches, 1x Round of 16

#### Al Thumama Stadium:

6x Group Matches, 1x Round of 16, 1x Quarter-final

#### **Education City Stadium:**

6x Group Matches, 1x Round of 16, 1x Ouarter-final

#### **Khalifa International Stadium:**

6x Group Matches, 1x Round of 16, 3rd place match

#### Stadium 974:

6x Group Matches, 1x Round of 16