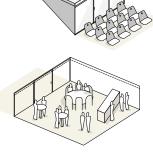

# MATCH Business Seat

Connected. Refined. Enhanced.

# The perfect pitch, the beautiful balance

MATCH Business Seat offers exceptional hosting and access to an outstanding FIFA World Cup™ experience.

- Shared, upmarket stadium lounge
- Easy access to prime, comfortable top-category seating
- Chefs in motion present a four-course menu of local and international bespoke dishes from our live cooking stations and culinary displays
- Selection of welcome drinks according to custom and preference; soft drinks, mocktails, cocktails, Champagne, spirits, wines and beer
- Service before, during half-time, and after matches
- Parking and select commemorative gift

Areas highlighted are representative views and may be subject to further change on final completion of the stadium. All designs and data are indicative and may be subject to change and variation.