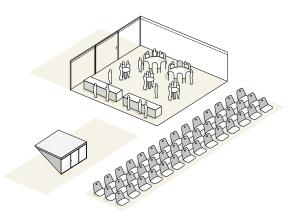

### **Atmospheric. Convivial. Comfort.**

Make memories and new friends in the MATCH Pavilion – a majlis-inspired meeting spot for fans. MATCH Pavilion offers a superior spectator environment, interactive displays and pre-match guest appearances\*.

#### **Product inclusions:**

- Best-available Category 1 ticket and pre-match guest appearances\*
- Temporary climate-controlled hospitality space located in the festive hospitality village within the stadium security perimeter
- Three-course deli-style menu including hot dishes, salads and finger foods served from our artisanal stations
- Welcome drink according to custom and preference. Soft drinks, spirits, wine and beer
- Service before and after matches
- Parking and commemorative gift