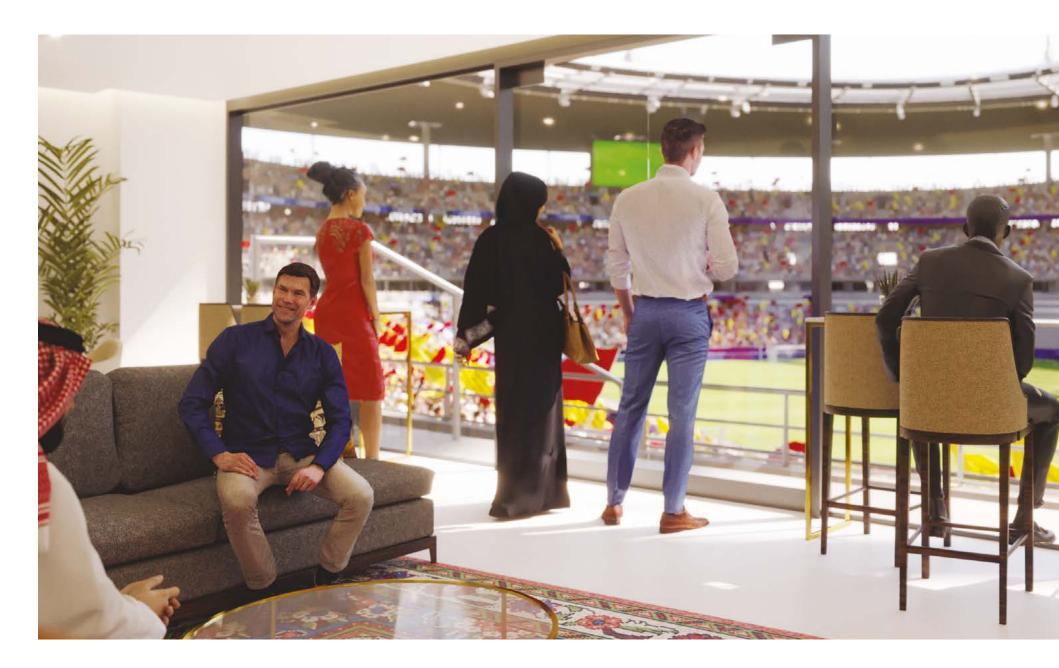

## **Products**

Choose your desired hospitality level, ranging from the pinnacle of luxury in the Pearl Lounge to the true fan experience in MATCH Club.

# **Pearl Lounge**

Glamour. Ultimate views. First-class.

# The pearl at the heart of the action

The pinnacle of hospitality; perfectly situated right above the halfway line at the Lusail Stadium. This is the most luxurious commercial lounge at the FIFA World Cup™. It is the first thought and the final word in the story of luxe sporting hospitality.

#### **Product inclusions:**

- Dedicated concierge and impeccable service
- Best position and views of the pitch in the stadium
- Guest appearances
- Six-course gastronomic showcase, featuring à la carte options, signature dishes and live chef stations
- Selection of welcome drinks available according to custom and preference; soft drinks, artisanal coffees, mixologists, Champagne selection, sommeliers, and premium spirits
- Full service (before, during half-time and after matches)
- Preferential reserved parking and exceptional commemorative gift