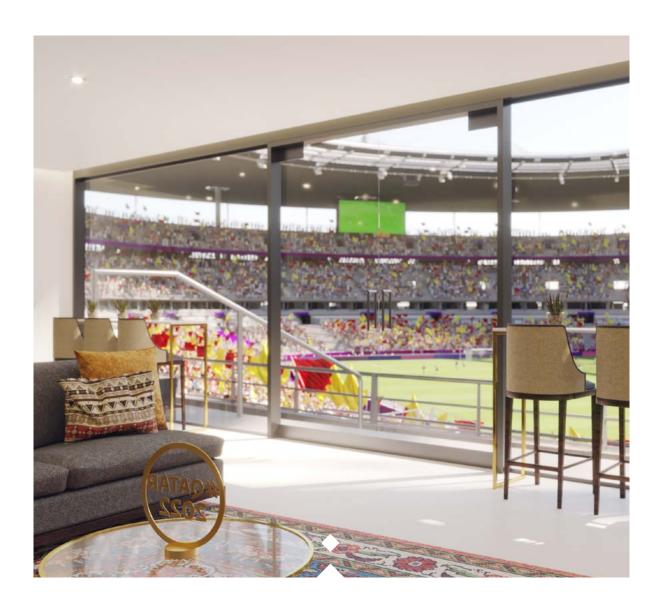

# MATCH Private Suite

**Exclusive. Private. Preferential.** 

Elevate your FIFA World Cup™ experience with MATCH Private Suite, a dedicated hospitality offering combining exceptional service and sophistication.

# Superior competition, elevated perspective

For discerning clientele, MATCH
Private Suite offers exclusivity,
taking hospitality to new heights.
Enjoy the passion and poetry
of world-class football from an
elevated vantage point.

#### **Product inclusions:**

- Exclusive use of suite
- Direct access to top-choice stadium seating
- Private dining experience, including a curated five-course sampling menu, and an extensive selection of complementing dishes elegantly served
- Selection of welcome drinks available according to custom and preference; soft drinks, beers, Champagne, sommelier-selected wines, and premium spirits
- Extended service (before, during and after matches)
- Preferential parking and exclusive commemorative gift