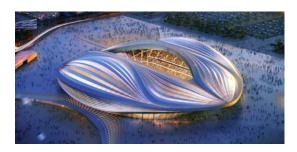

## FIFA World Cup Qatar 2022™ Venues

Eight state-of-the-art stadiums come together to form a constellation of venues for the FIFA World Cup Qatar 2022™. Featuring climate-control technology and inspired architecture, the arenas have been extensively updated or purpose-built to exacting specifications, and will raise the bar for sports eventing.

Al Bayt

**Ahmad Bin Ali** 

**Khalifa International** 

Al Thumama