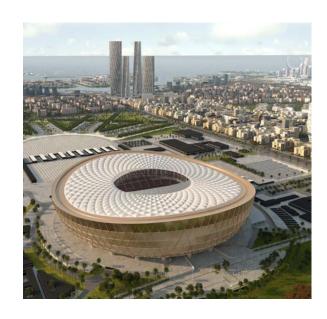

## FIFA World Cup Qatar 2022™ Venues

Eight state-of-the-art stadiums come together to form a constellation of venues for the FIFA World Cup Qatar 2022™. Featuring climate-control technology and inspired architecture, the arenas have been extensively updated or purpose-built to exacting specifications, and will raise the bar for sports eventing.

Al Bayt

**Ahmad Bin Ali** 

**Khalifa International** 

Al Thumama