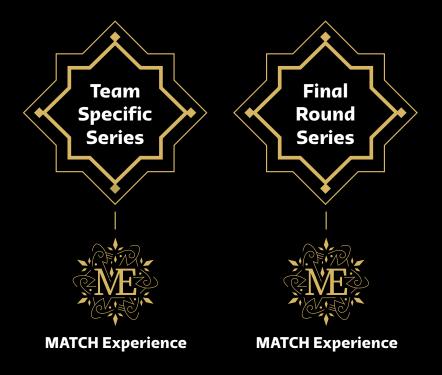

If your team is drawn to play in the Opening Match against Team Qatar, an Opening Match premium will apply.

\* MATCH Experience packages are only available in the MATCH Club service level - offered at a discounted price. MATCH Experience will be available at select matches during the same tournament stage as your primary TSS and TSM purchase and are subject to availability. Available matches will be communicated after the Final Draw.

If your team is drawn to play in the Opening Match against Team Qatar, an Opening Match premium will apply. MATCH Experience packages are only available in the MATCH Club service level - offered at a discounted price. MATCH Experience packages will be available at select matches during the same tournament stage as your primary