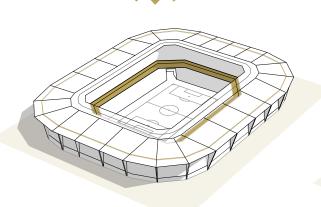

# **Pearl Lounge**

Glamour. Ultimate views. First-class.

# The pearl at the heart of the action

The pinnacle of hospitality; perfectly situated right above the halfway line at the Lusail Stadium. This is the most luxurious commercial lounge at the FIFA World Cup™. It is the first thought and the final word in the story of luxe sporting hospitality.

Area highlighted is a representative view and may be subject to further change on final completion of the stadium. All designs and data are indicative and may be subject to change and variation.

\*\*\*\*