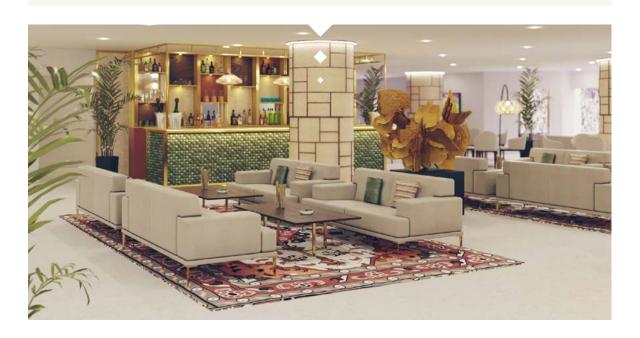

# **Pearl Lounge**

Glamour. Ultimate views. First-class.

# The pearl at the heart of the action

The pinnacle of hospitality; perfectly situated right above the halfway line at the Lusail Stadium. This is the most luxurious commercial lounge at the FIFA World Cup™. It is the first thought and the final word in the story of luxe sporting hospitality.

Area highlighted is a representative view and may be subject to further change on final completion of the stadium. All designs and data are indicative and may be subject to change and variation.

\*\*\*\*